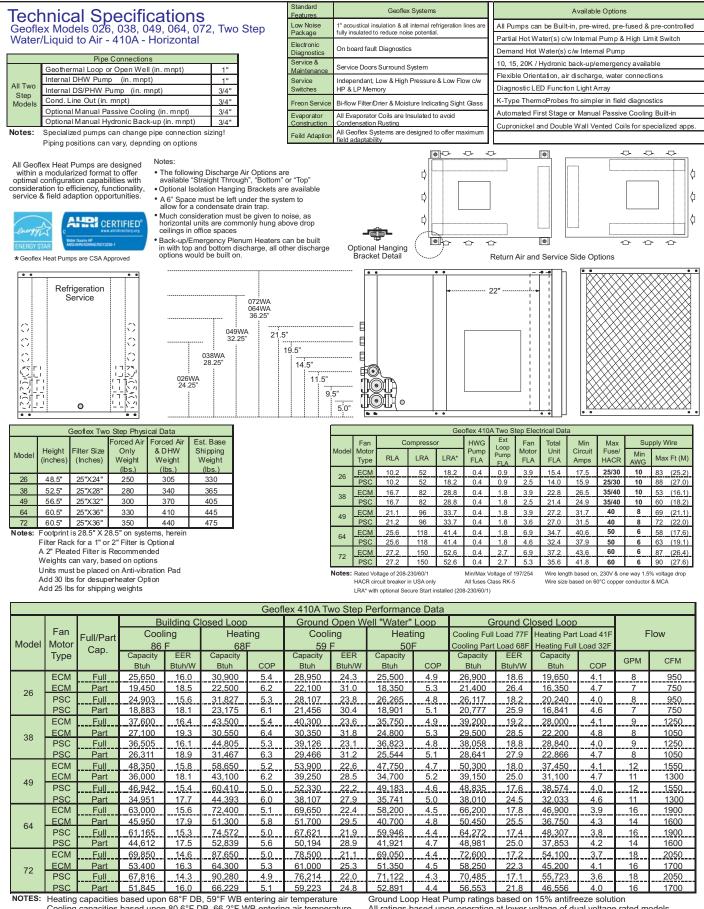

Cooling capacities based upon 80.6°F DB, 66.2°F WB entering air temperature

All ratings based upon operation at lower voltage of dual voltage rated models

GF-SD-HZ-WA-R410A-11-07-11-TS all rights reserved ©2006 geoflex systems inc. Plant Office: 517 McCormick Blvd., London, Ontario N5W 4C8 Phone: 519,488,1653 Fax: 519.913.1259 Due to ongoing research and development Geoflex reserves the right to change or alter specifications and configurations without notice! Email: admin@geoflexsystems.com Email: plant@geoflexsystems.com